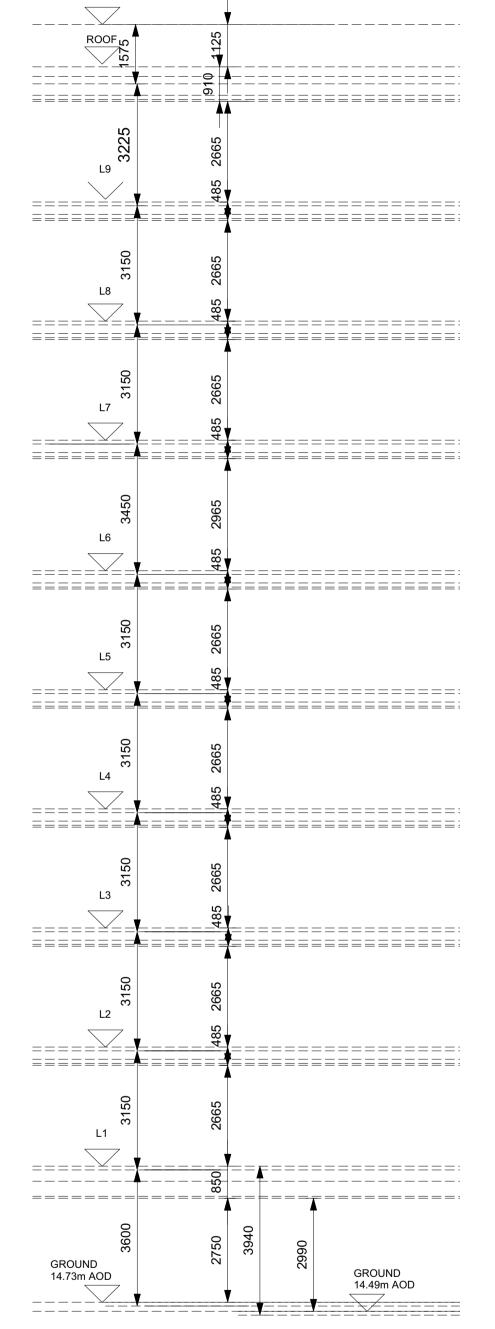

FPL 48.53

Description

W2-08 12/03/2021 Stage 2 Issue W2-09 16/04/2021 ISSUED FOR PLANNING W2-10 17/08/2021 Planning Comments Revised southern facade

Do not scale off this drawing. All dimensions are in millimetres unless stated otherwise. All dimensions and levels to be verified on site by the Contractor before proceeding with works and such dimensions and levels to be the Contractor's responsibility. This drawing may be based on survey information provided by others. Gort Scott Ltd. do not accept responsibility for the accuracy of survey information provided by others. Report all errors, omissions and discrepancies to the Architect in writing. Gort Scott Ltd. do not accept responsibility or liability for any reliance on this drawing used for purposes other than that stated. Gort Scott Ltd. retains copyright of this drawing and designs depicted. No unauthorised reproductions are permitted.